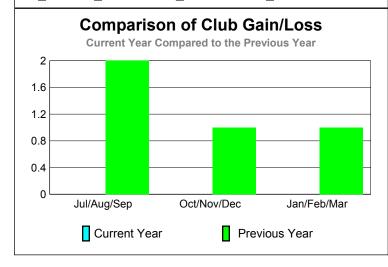

## GMT: Federico STEINHAUS Location: ITALY GMT CA: 4

4

|             | <u>Club</u> Results<br>2009-2010 |                               |                                   |                                  | <u>Clubs</u><br>2008-2009        |
|-------------|----------------------------------|-------------------------------|-----------------------------------|----------------------------------|----------------------------------|
| Month       | New<br>Club<br><u>Goal</u>       | Actual<br>New<br><u>Clubs</u> | Actual<br>Dropped<br><u>Clubs</u> | Gain/<br>Loss of<br><u>Clubs</u> | Gain/<br>Loss of<br><u>Clubs</u> |
| Jul/Aug/Sep | 0                                | 0                             | 0                                 | 0                                | 2                                |
| Oct/Nov/Dec | 1                                | 0                             | 0                                 | 0                                | 1                                |
| Jan/Feb/Mar | 1                                | 0                             | 0                                 | 0                                | 1                                |