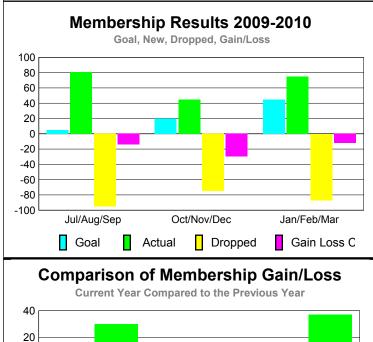

## Club Results 2009-2010 Goal, New, Dropped, Gain/Loss 1 0.8 0.6 0.4 0.2 0 Jul/Aug/Sep Oct/Nov/Dec Jan/Feb/Mar Goal Actual Dropped Gain Loss C

0

-20

-40

-60

Jul/Aug/Sep

Current Year

Totals