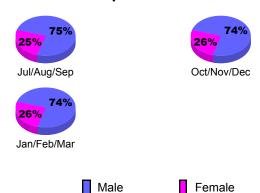

| 0                             | 0                                 | 0                                | 2                                |
| Oct/Nov/Dec | 1                                | 0                             | 0                                 | 0                                | 1                                |
| Jan/Feb/Mar | 1                                | 0                             | 0                                 | 0                                | 1                                |

0

**CLUBS** 

## Club Results 2009-2010 Goal, New, Dropped, Gain/Loss 1 0.8 0.6 0.4 0.2 0 Jul/Aug/Sep Oct/Nov/Dec Jan/Feb/Mar Goal Actual Dropped Gain Loss C



## YTD Status Quo Clubs 2009-2010







## **Gender Comparison 2009-2010**

Oct/Nov/Dec

Jan/Feb/Mar

Previous Year