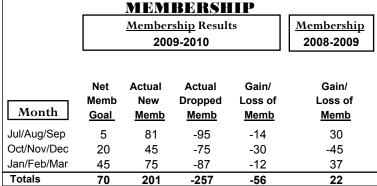

in/<br>Loss of<br><u>Clubs</u> |
| Jul/Aug/Sep | 0                                | 0                             | 0                                 | 0                                | 2                                |
| Oct/Nov/Dec | 1                                | 0                             | 0                                 | 0                                | 1                                |
| Jan/Feb/Mar | 1                                | 0                             | 0                                 | 0                                | 1                                |

0

**CLUBS** 

## Club Results 2009-2010 Goal, New, Dropped, Gain/Loss 1 0.8 0.6 0.4 0.2 0 Jul/Aug/Sep Oct/Nov/Dec Jan/Feb/Mar Goal Actual Dropped Gain Loss C



## YTD Status Quo Clubs 2009-2010







## **Gender Comparison 2009-2010**

Oct/Nov/Dec

Jan/Feb/Mar

Previous Year